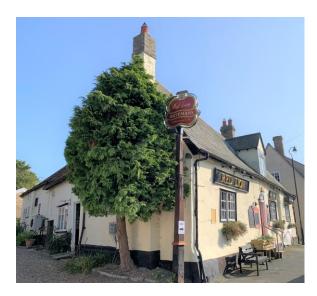

# The Red Lion

### We are open . . .

- Mon midday to 10pm
- Tues we are closed all day
- Wed, Thurs midday to 10pm
- Friday, Sat midday to midnight
- Sunday midday to 8pm

# We offer . . .

- Real Ales and a huge selection of Gins and Fine Wines
- Cosy Open fires now that winter is on its way
- Curry Nights every Friday 7.30 to 9.00pm
- Sunday Roasts every Sunday midday to 4.00pm
- Seasonal Cheeseboards
- Lovely, large Garden with Chickens!
- We offer Group Bookings for those special occasions
- Live Music
- We are Child and Dog friendly

#### Booking recommended 01638 745483

43 High Street, Swaffham Prior CB25 0JD theredlionprior@hotmail.com